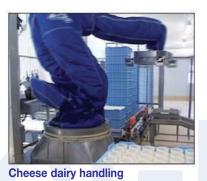

#### robot cover

High pressure cutting

Iron smelting foundry

Water - jet cutting

High pressure deflashing

Sandblasting window cover

**Enamelling - handling** 

**Foodstuffs cutting** 

Forge - handling

Foodstuffs handling