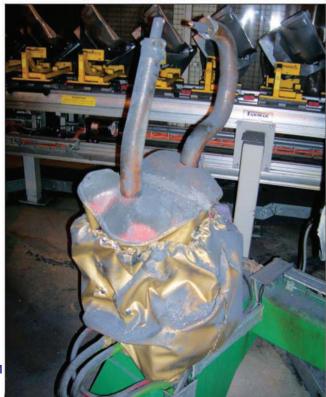

## forging

#### robot cover

High pressure cutting

Iron smelting foundry

Water - jet cutting

High pressure deflashing

Sandblasting window cover

**Enamelling - handling** 

**Foodstuffs cutting** 

Forge - handling

Foodstuffs handling