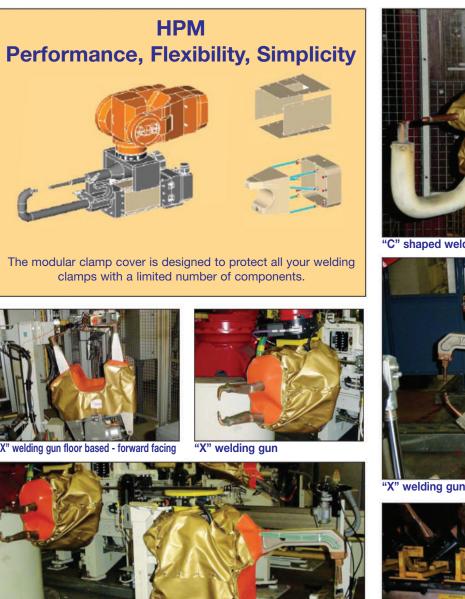

## Adapted to specific requ

"X" welding gun with switching system

"X" welding gun

'C" machine

"C" shaped welding gun

"X" welding gun with switching system