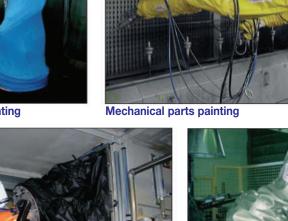

## Adapted to specific requ

"X" welding gun with switching system

"X" welding gun

'C" machine

"C" shaped welding gun

"X" welding gun with switching system