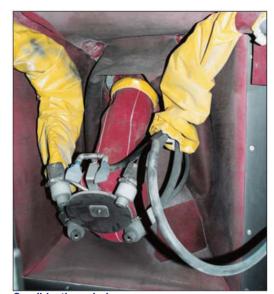

## Adapted to specific requ

"X" welding gun with switching system

"X" welding gun

'C" machine

"C" shaped welding gun

"X" welding gun with switching system

#### irements

Clear Coat robot - sheath cover

Clear Coat robot - washable cover

Door opener - absorbent cover

High pressure cleaner - washable cover

Under-body Sealing - disposable cover

Beam spray painter - sheath cover