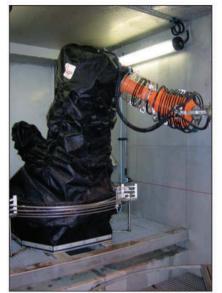

### Study and design

When taking measurements and analysing your robotic cycles, ASP incorporates all "site-specific" requirements and restrictions.

Covers, rings or watertight parts, at each design phase, our design engineers work in close cooperation with our sales representatives in order to design the protection cover best suited to the specific requirements for your robot.

## tailor-made robot cover industrial products

An innovator right from day one, ASP has grown and evolved over the years and transformed its specialised trade know-how into an efficient industrial tool both with regard to R&D as well as production. The technical fabrics used are the result of extensive in-house research and are perfectly adapted to a robotic environment.

Associated with a "fully-computerised production line" from design right up to cutting, all ASP covers, whether produced one-off or in serial production, benefit from a high level of quality and product tracking.