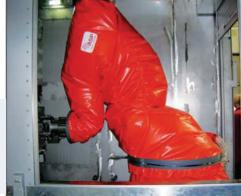

## tailor-made robot cover industrial products

An innovator right from day one, ASP has grown and evolved over the years and transformed its specialised trade know-how into an efficient industrial tool both with regard to R&D as well as production. The technical fabrics used are the result of extensive in-house research and are perfectly adapted to a robotic environment.

#### A benchmark for robot protection covers

Since 1988, ASP has designed and manufactured tailor-made covers for robots in specific and highly resistant materials. Whether for water, sand, acid, paint, chips, molten metal and other splashing matters, regardless of their level of aggressively, ASP is able to offer the ideal solution to protect your robots working in a hostile environment and thus help limit and control maintenance costs.