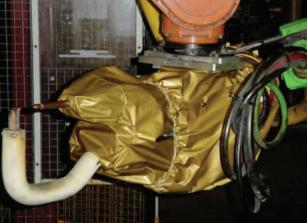

## forging

#### robot cover

High pressure cutting

Iron smelting foundry

Water - jet cutting

High pressure deflashing

Sandblasting window cover

**Enamelling - handling** 

**Foodstuffs cutting** 

Forge - handling

Foodstuffs handling